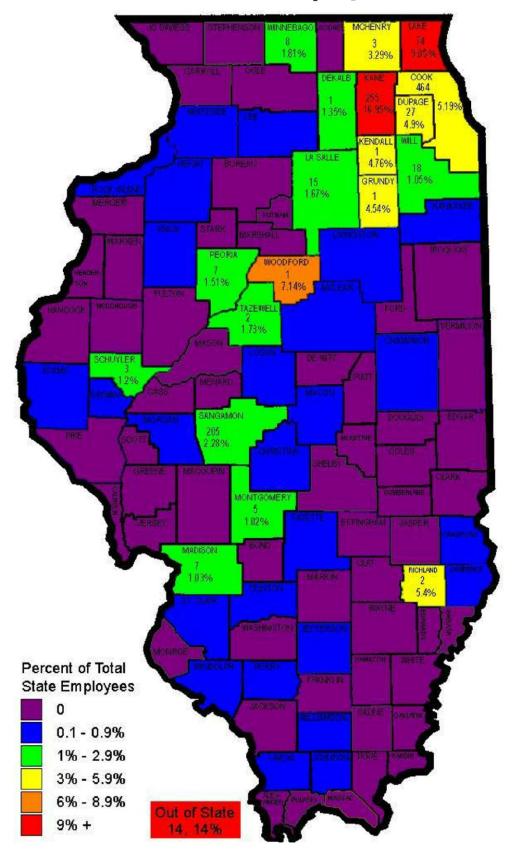

#### **III.** Current Demographics

Based on State employment workforce statistics as of December 31, 2016, approximately 2.7% of the Personnel Code-covered State employees are Asian American (1,208). Setting that figure in context, Asian Americans comprise 5.2% of Illinois' general population (based on the 2010 Census). The eight Illinois counties with the highest population of Asian Americans are listed below followed by the corresponding number of Personnel Code-covered Asian American State employees.

| COUNTY    | % ASIAN AMERICAN POPULATION | ASIAN AMERICANS AS % STATE WORKFORCE |
|-----------|-----------------------------|--------------------------------------|
| Cook      | ( 322,672) 6.2%             | ( 464) 5.20%                         |
| Du Page   | ( 92,304) 10.1%             | ( 27) 4.90%                          |
| Lake      | ( 44,358) 6.3%              | ( 74) 9.85%                          |
| Will      | ( 30,833 ) 4.6%             | ( 18) 1.06%                          |
| Champaign | ( 17,969) 8.9%              | ( 2) 0.67%                           |
| Kane      | ( 17,895) 3.5%              | ( 255) 16.95%                        |
| McHenry   | ( 7,807) 2.5%               | ( 3) 3.30%                           |
| McClean   | ( 7,227) 4.3%               | ( 1) 0.65%                           |