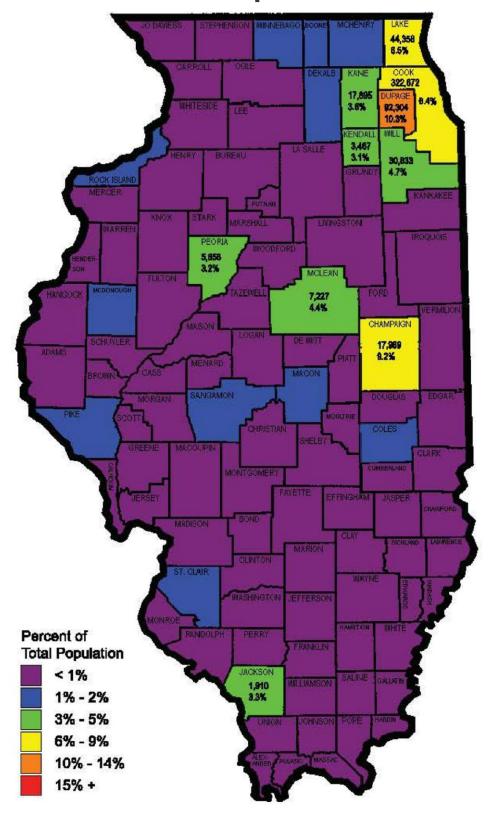

#### **III.** Current Demographics

Based on State employment workforce statistics as of December 31, 2016, approximately 2.7% of the Personnel Code-covered State employees are Asian American (1,208). Setting that figure in context, Asian Americans comprise 5.2% of Illinois' general population (based on the 2010 Census). The eight Illinois counties with the highest population of Asian Americans are listed below followed by the corresponding number of Personnel Code-covered Asian American State employees.

| COUNTY    | % ASIAN AMERICAN POPULATION | ASIAN AMERICANS AS % STATE WORKFORCE |
|-----------|-----------------------------|--------------------------------------|
| Cook      | ( 322,672) 6.2%             | ( 464) 5.20%                         |
| Du Page   | ( 92,304) 10.1%             | ( 27) 4.90%                          |
| Lake      | ( 44,358) 6.3%              | ( 74) 9.85%                          |
| Will      | ( 30,833 ) 4.6%             | ( 18) 1.06%                          |
| Champaign | ( 17,969) 8.9%              | ( 2) 0.67%                           |
| Kane      | ( 17,895) 3.5%              | ( 255) 16.95%                        |
| McHenry   | ( 7,807) 2.5%               | ( 3) 3.30%                           |
| McClean   | ( 7,227) 4.3%               | ( 1) 0.65%                           |